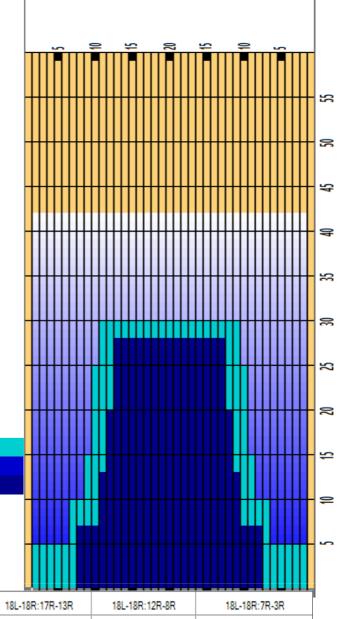

Cleaner Ratio Main Mix 5:1 Forward
Cleaner Ratio Back End Mix 5:1 Reverse
Cleaner Ratio Back End Distance 59 Combined
Buffer RPM: 4 = 720 | 3 = 500 | 2 = 200 | 1 = 100

| Item             | 3L-7L:18L-18R        | 8L-12L:18L-18R      | 13L-17L:18L-18R     | 18L-18R:17R-13R      | 18L-18R:12R-8R      | 18L-18R:7R-3R        |  |
|------------------|----------------------|---------------------|---------------------|----------------------|---------------------|----------------------|--|
| Description      | Outside Track:Middle | Middle Track:Middle | Inside Track:Middle | Mlddle: Inside Track | Middle:Middle Track | Middle:Outside Track |  |
| Track Zone Ratio | 6.71                 | 1.76                | 1                   | 1                    | 1.76                | 6.71                 |  |