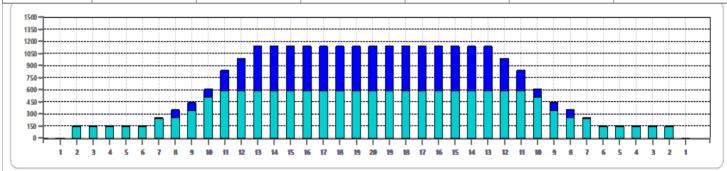

|   | START | STOP | LOADS | MICS | SPEED | BUFFER | TANK | CROSSED | START | END  | FEET | T.OIL |
|---|-------|------|-------|------|-------|--------|------|---------|-------|------|------|-------|
| 1 | 2L    | 2R   | 3     | 50   | 18    | 4      | Α    | 111     | 0.0   | 5.1  | 5.1  | 5550  |
| 2 | 7L    | 7R   | 2     | 50   | 18    | 4      | Α    | 54      | 5.1   | 10.2 | 5.1  | 2700  |
| 3 | 9L    | 9R   | 2     | 45   | 18    | 3      | Α    | 46      | 10.2  | 15.3 | 5.1  | 2070  |
| 4 | 10L   | 10R  | 2     | 45   | 18    | 3      | Α    | 42      | 15.3  | 20.4 | 5.1  | 1890  |
| 5 | 10L   | 10R  | 2     | 40   | 18    | 3      | Α    | 42      | 20.4  | 25.5 | 5.1  | 1680  |
| 6 | 11L   | 11R  | 2     | 40   | 18    | 3      | Α    | 38      | 25.5  | 30.6 | 5.1  | 1520  |
| 7 | 2L    | 2R   | 0     | 40   | 22    | 3      | Α    | 0       | 30.6  | 35.0 | 4.4  | 0     |
| 8 | 2L    | 2R   | 0     | 40   | 26    | 2      | Α    | 0       | 35.0  | 42.0 | 7.0  | 0     |
|   |       |      |       |      |       |        |      |         |       |      |      |       |
|   |       |      |       |      |       |        |      |         |       |      |      |       |
|   |       |      |       |      |       |        |      |         |       |      |      |       |
|   |       |      |       |      |       |        |      |         |       |      |      |       |
|   |       |      |       |      |       |        |      |         |       |      |      |       |
|   |       |      |       |      |       |        |      |         |       |      |      |       |
|   |       |      |       |      |       |        |      |         |       |      |      |       |

|   | START | STOP | LOADS | MICS | SPEED | BUFFER | TANK | CROSSED | START | END  | FEET  | T.OIL |
|---|-------|------|-------|------|-------|--------|------|---------|-------|------|-------|-------|
| 1 | 2L    | 2R   | 0     | 50   | 30    | 3      | В    | 0       | 42.0  | 39.0 | -3.0  | 0     |
| 2 | 2L    | 2R   | 0     | 50   | 22    | 3      | В    | 0       | 39.0  | 28.0 | -11.0 | 0     |
| 3 | 13L   | 13R  | 3     | 50   | 18    | 3      | В    | 45      | 28.0  | 20.4 | -7.6  | 2250  |
| 4 | 12L   | 12R  | 3     | 50   | 18    | 3      | В    | 51      | 20.4  | 12.8 | -7.6  | 2550  |
| 5 | 11L   | 11R  | 3     | 50   | 14    | 3      | В    | 57      | 12.8  | 6.9  | -5.9  | 2850  |
| 6 | 8L    | 8R   | 2     | 50   | 14    | 4      | В    | 50      | 6.9   | 3.0  | -3.9  | 2500  |
| 7 | 2L    | 2R   | 0     | 50   | 14    | 4      | В    | 0       | 3.0   | 0.0  | -3.0  | 0     |
|   |       |      |       |      |       |        |      |         |       |      |       |       |
|   |       |      |       |      |       |        |      |         |       |      |       |       |